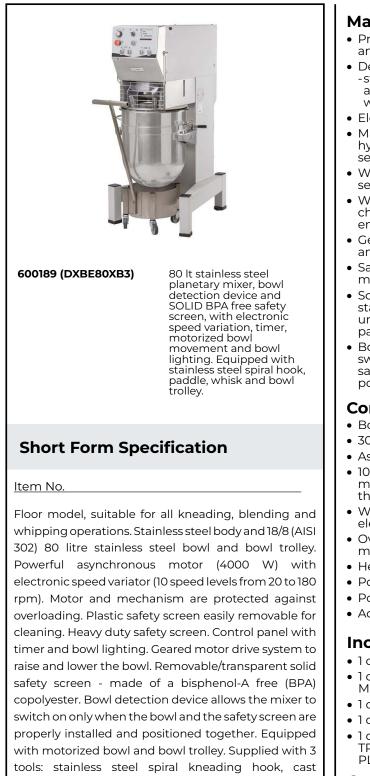

## Planetary Mixers Stainless Steel Planetary Mixer, 80 It - Electronic

aluminium paddle and stainless steel wire whisk.

| ITEM # |  |
|--------|--|
| MODEL# |  |
| NAME # |  |
| SIS #  |  |
| AIA #  |  |

### **Main Features**

- Professional beater mixer for kneading, mixing and whisking all types of food products.
- Delivered with:
- -stainless steel spiral kneading hook, cast aluminum paddle, 302 AISI stainless steel whisk, mixing bowl for 80 It and bowl trolley
- Electronic speed variator.
- Maximum capacity (flour, with 60% of hydration) 25 kg, suitable for 400-800 meals per service.
- Waterproof control panel with timer and speed setting knobs.
- Wire safety screen fitted with a removable chute to add products while working, thus ensuring operator safety.
- Geared motor drive system activates the raising and lowering of the bowl and bowl lighting.
- Safety device will automatically stop the machine if the screen is lifted.
- Solid BPA-free safety screen, covering the stainless steel wire one, limits the flour and unsafe dust particles when used in bakery and pastry preparation.
- Bowl detection device allows the mixer to switch on only when the bowl and the solid safety screen are properly installed and positioned together.

#### Construction

- Body entirely in stainless steel.
- 302 AISI Stainless steel bowl 80 lt. capacity.
- Asynchronous motor with high start-up torque.
- 10 speeds form 20 to 180 rpm (planetary movement) to adjust to the selected tool and the mixture hardness.
- Water protected planetary system (IP55 electrical controls, IP23 overall machine).
- Overload protected planetary system and motor.
- Height adjustable feet.
- Power: 4000 watts.
- Power: 2000 watts.
- Adjustable feet to perfect stability.