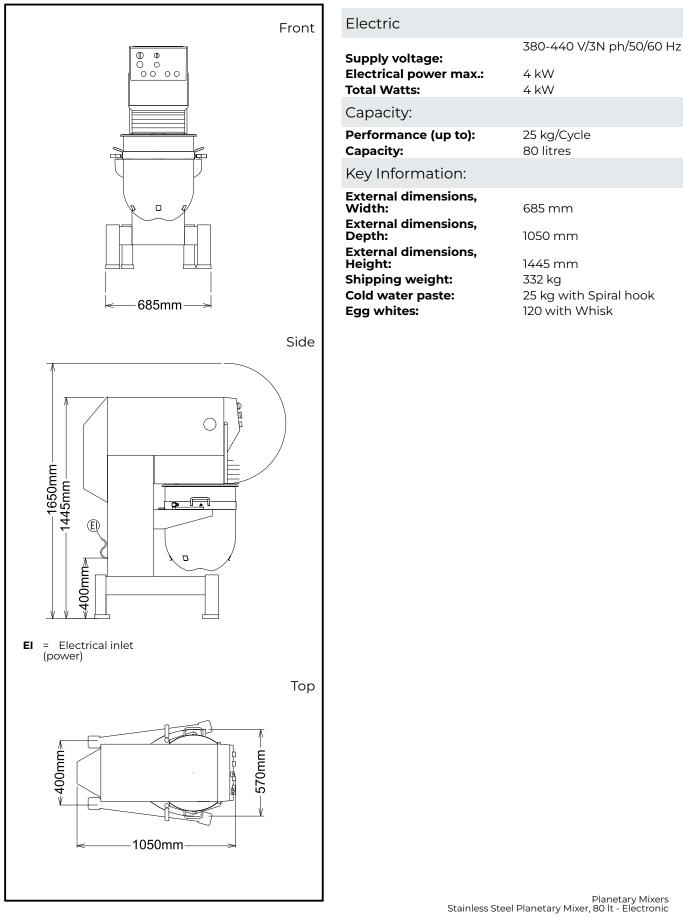

#### Construction

- Body entirely in stainless steel.
- 302 AISI Stainless steel bowl 80 lt. capacity.
- Asynchronous motor with high start-up torque.
- 10 speeds form 20 to 180 rpm (planetary movement) to adjust to the selected tool and the mixture hardness.
- Water protected planetary system (IP55 electrical controls, IP23 overall machine).
- Overload protected planetary system and motor.
- Height adjustable feet.
- Power: 4000 watts.
- Power: 2000 watts.
- Adjustable feet to perfect stability.